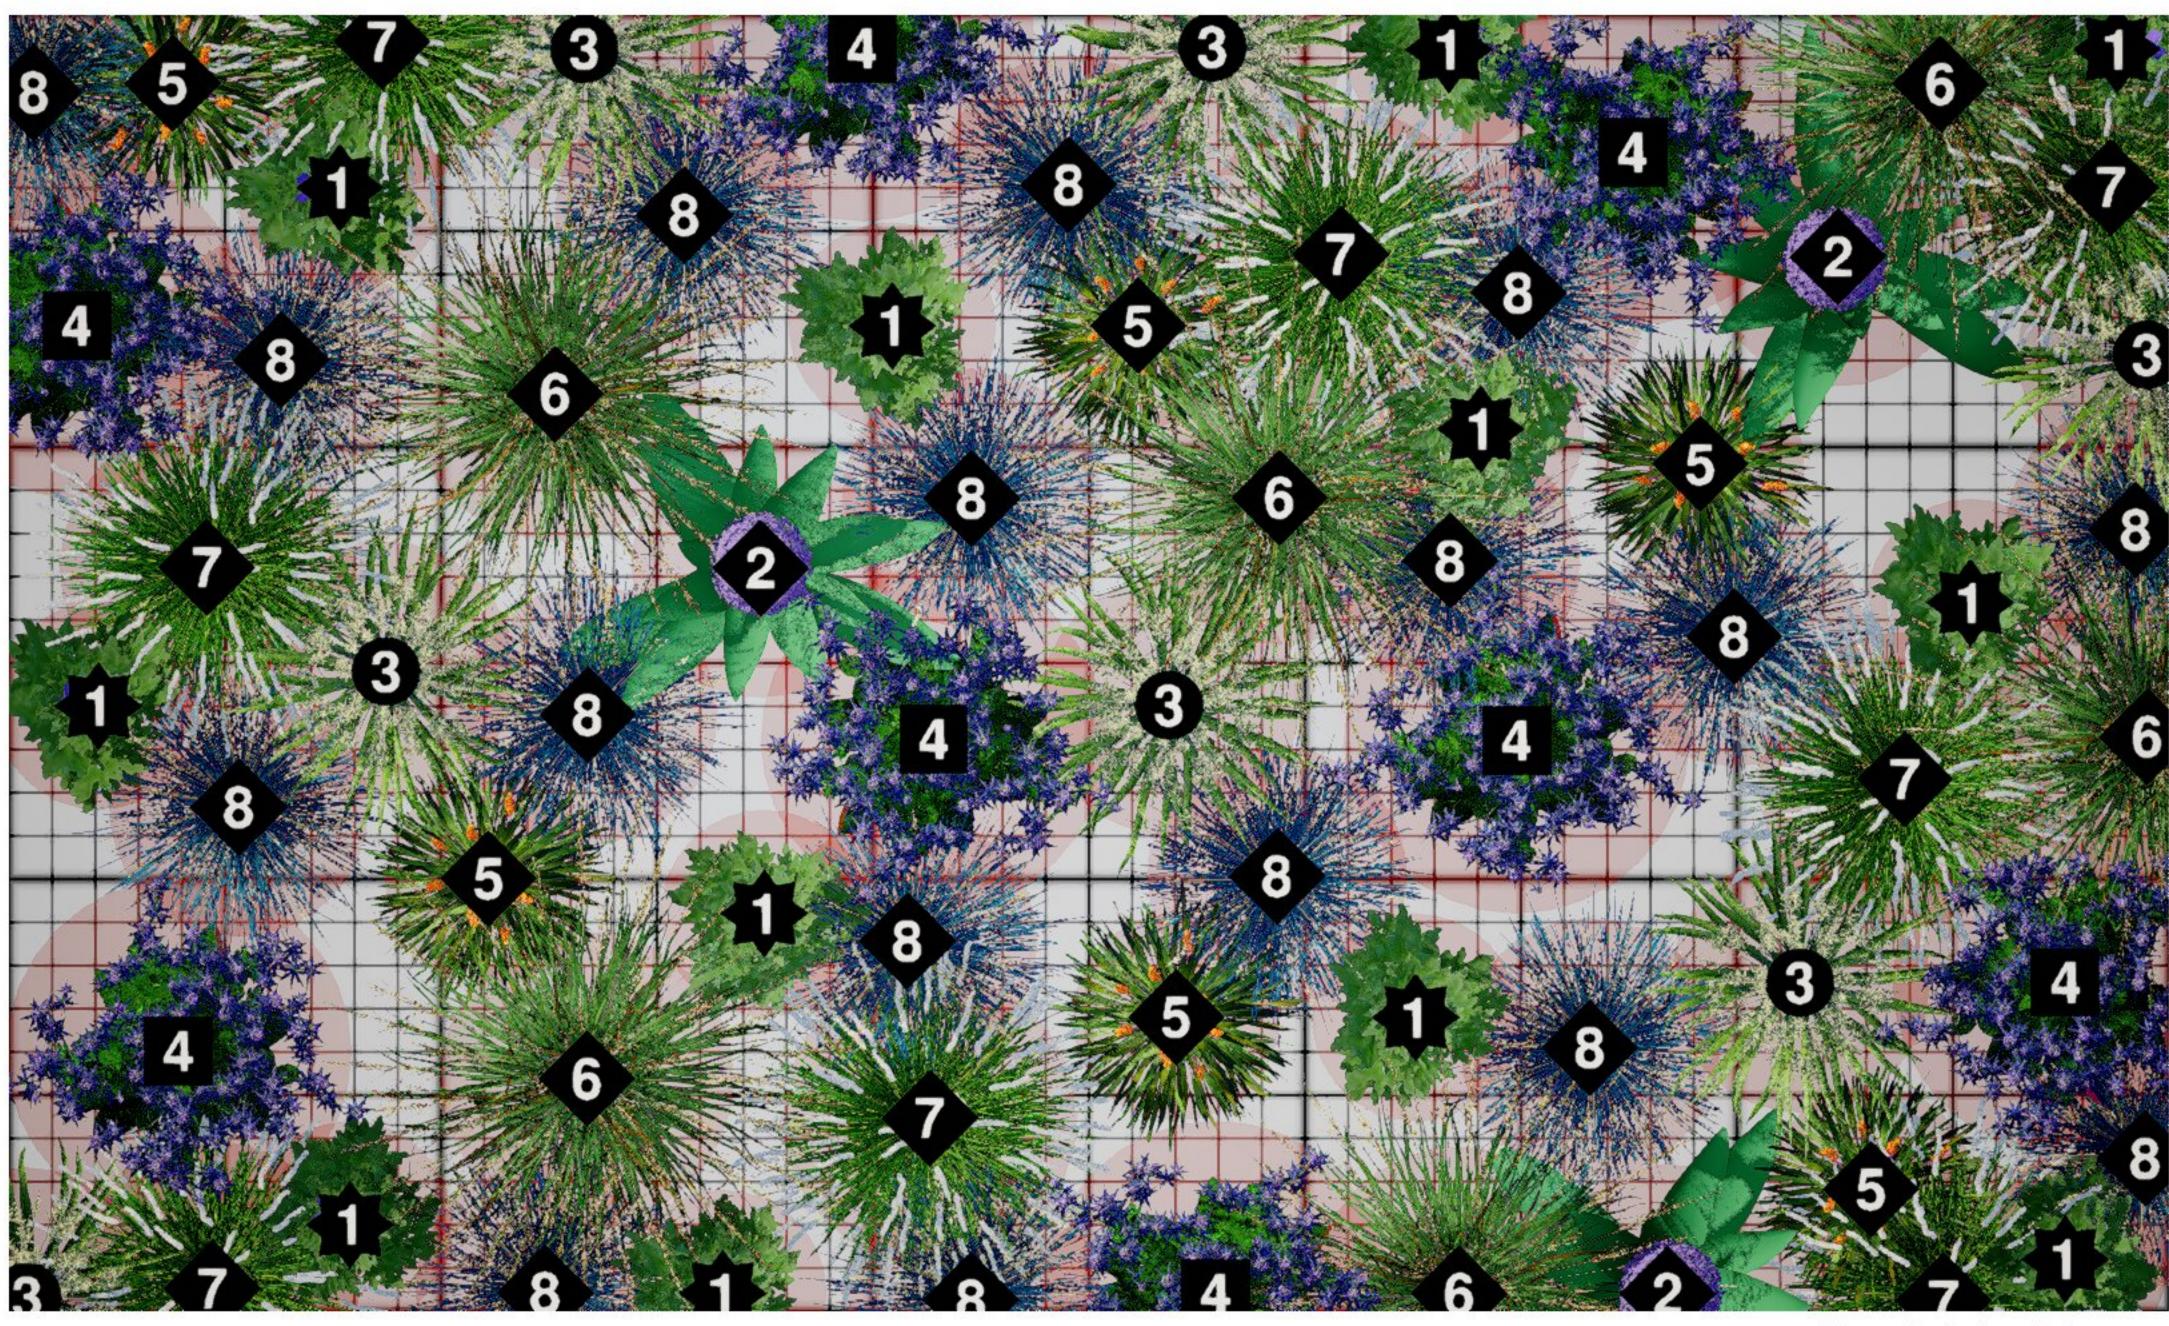

# Planting plan "Blue and white"

### Plants

Melica ciliata Silky spike melic 8 pcs 👯 100 cm ③ 35 cm Helictotrichon sempervirens 17 pcs 😫 50 cm ③ 30 cm

Flower bed size: 5x3 meters

#### Structural

These are distinct plants that form the structure of the flower bed.

#### Group

Main mass of the flower bed, they fill the space between the plants.

Ground-covering Lowest level in the flower bed, they cover the soil and enclose the area.

### Interspersed