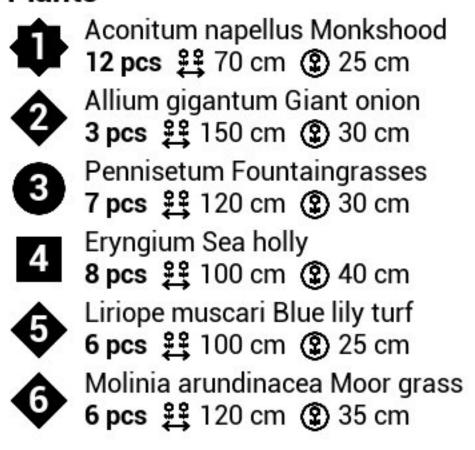

### Plants

Melica ciliata Silky spike melic 8 pcs 👯 100 cm ③ 35 cm Helictotrichon sempervirens 17 pcs 😫 50 cm ③ 30 cm

Flower bed size: 5x3 meters