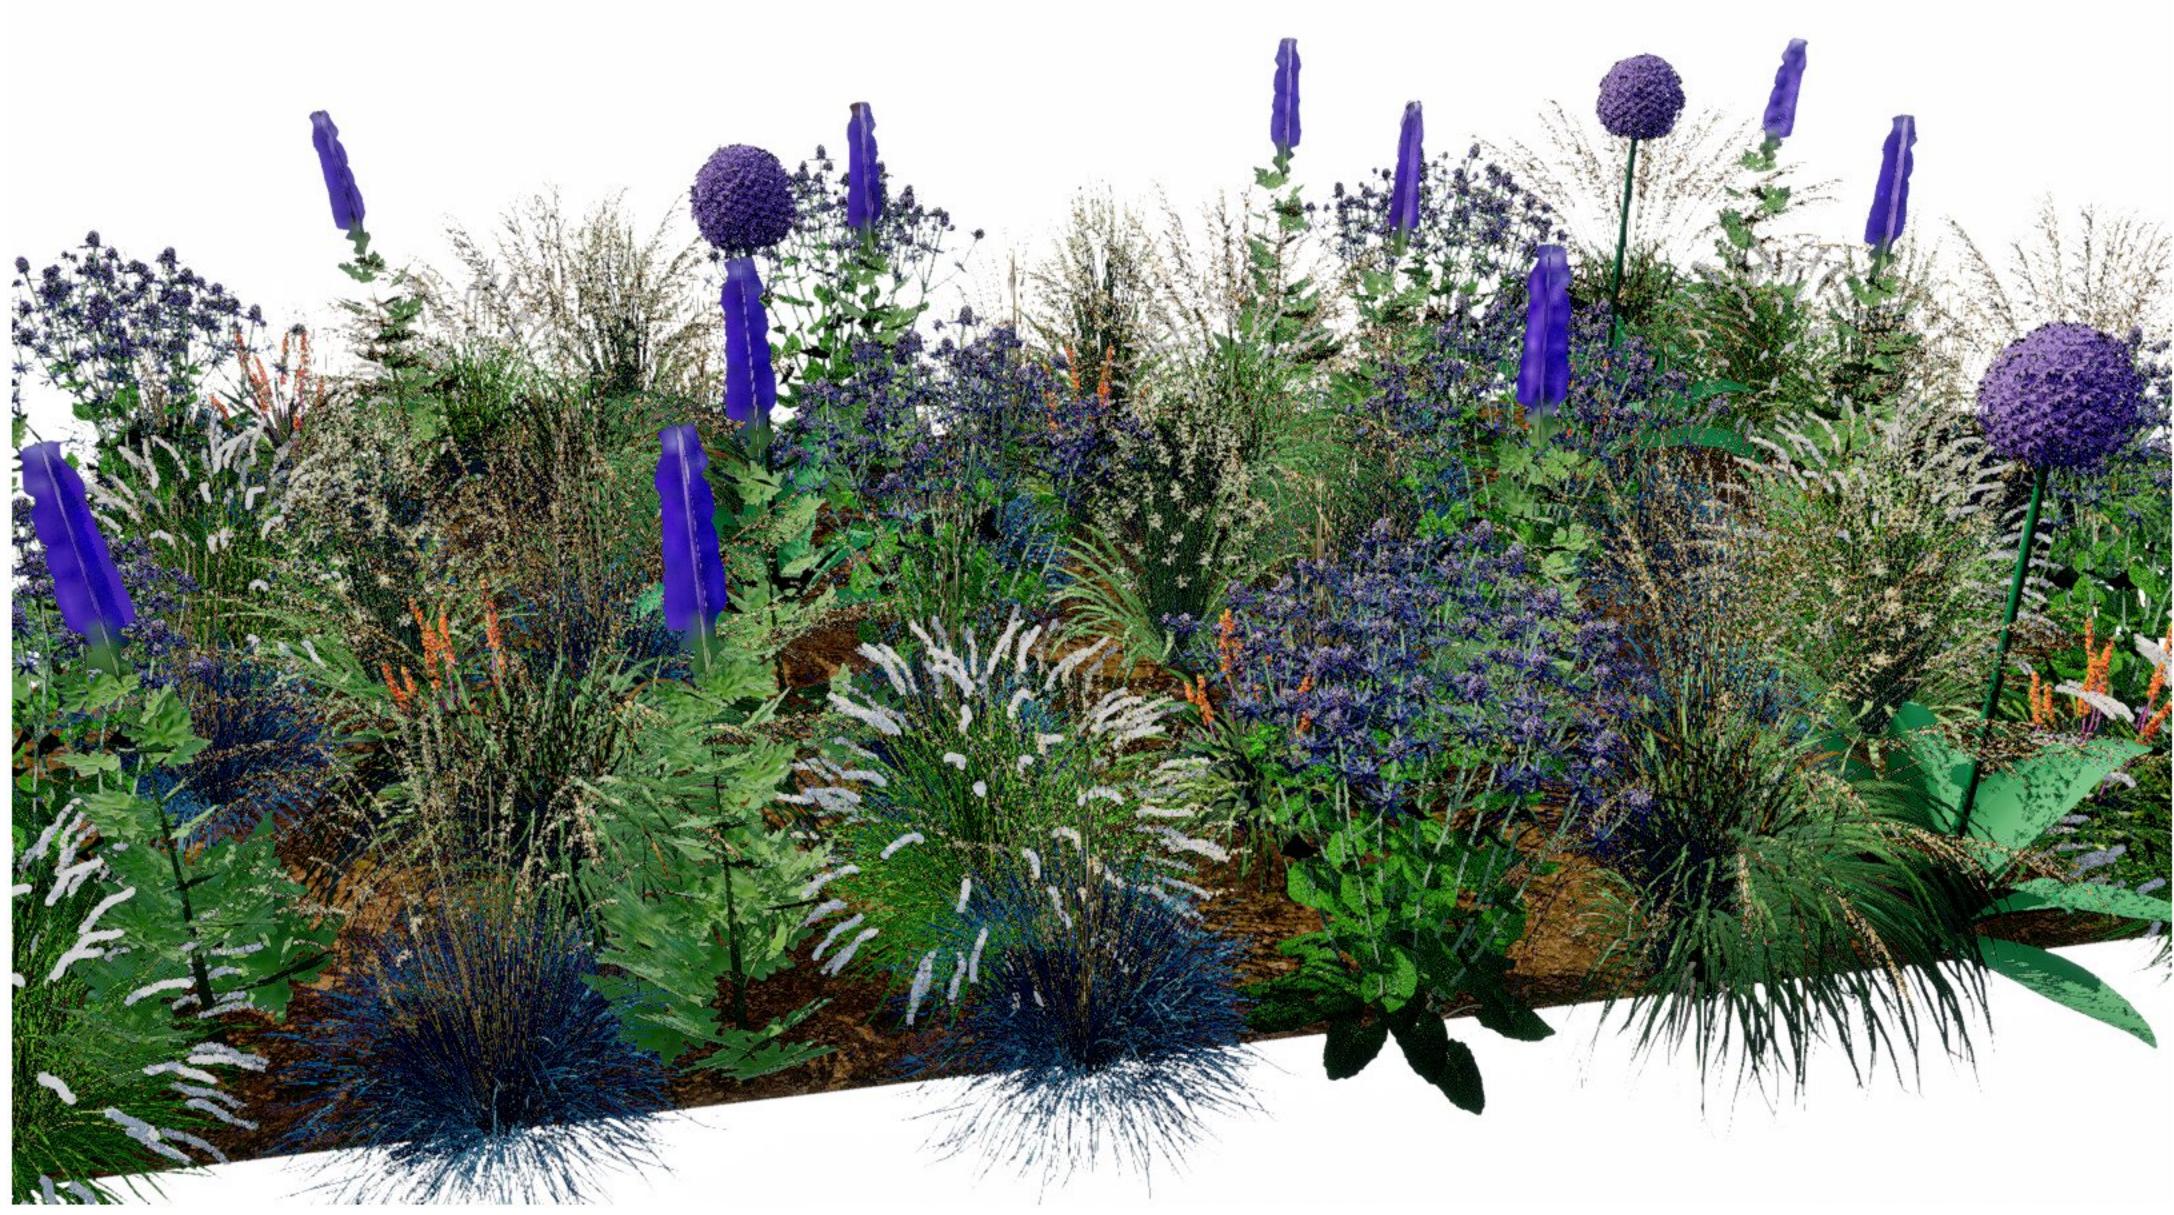

#### Characteristic

A medium-height bed made up primarily of blue and white flowers. The structural plants are complemented by decorative grasses to create a subtle look.

# Planting plan "Blue and white"

Properties Colors: blue, white Height: 0 cm - 130 cm Flowering: V - VIII Sun: high Water: medium